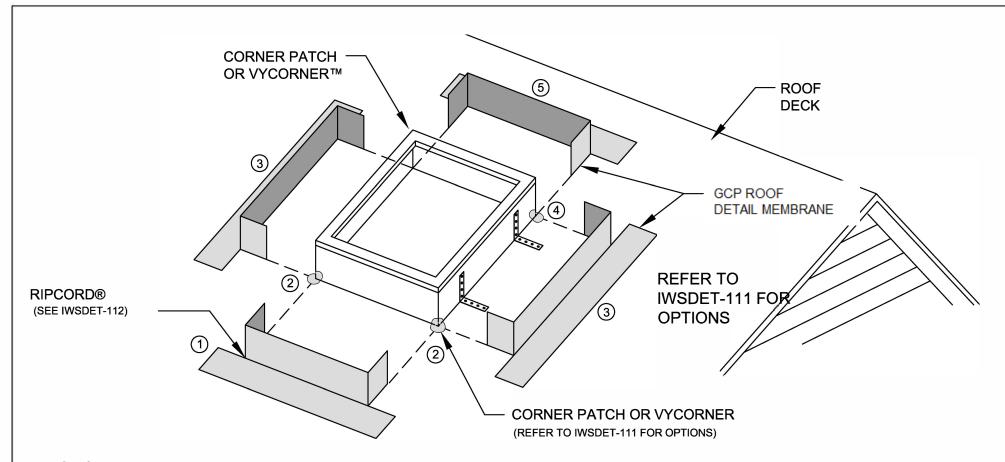

## NOTES:

- 1. VISIT GCPAT.COM FOR THE MOST CURRENT DETAILS AND INSTALLATION VIDEO
- 2. REFER TO PRODUCT DATA SHEETS ON WEBSITE FOR FURTHER INFORMATION
- 3. RIPCORD HAS BEEN REMOVED ALONG JOINT BETWEEN ROOF AND SKYLIGHT FOR EASE OF INSTALLATION
- 4. INSTALL GCP ROOF DETAIL MEMBRANE IN ORDER AS SHOWN BY NUMBERS

- 5. INTEGRATE GCP ROOF DETAIL MEMBRANE AND UNDERLAYMENT TO FORM WATER SHEDDING LAPS, AND EXTEND FROM EAVE TO BELOW SKYLIGHT AND FROM ABOVE SKYLIGHT TO RIDGE
- 6. INSTALL SKYLIGHT, FLASHING AND ROOF COVERING AS PER MANUFACTURERS' RECOMMENDATION
- 7. DETERMINE IF SKYLIGHT MATERIALS (GASKET, FLASHING, ETC.)
  ARE COMPATIBLE WITH GCP ROOF DETAIL MEMBRANE REFER
  TO TECHNICAL LETTER 5

## **SKYLIGHT**

## **GCP ROOF DETAIL MEMBRANE**

Drawing: RDMDET-104

Scale: Not to scale

Effective Date: 01/22/18

Supersedes: 02/20/07