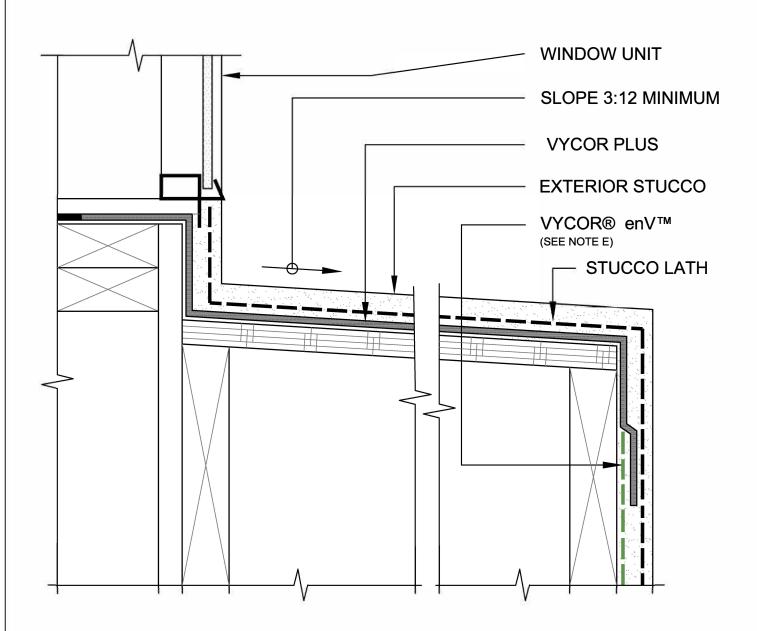

## NOTES:

- A. VISIT GCPAT.COM FOR THE MOST CURRENT DETAILS, INSTALLATION VIDEO AND PRODUCT DATA SHEETS
- B. RIPCORD® CAN BE REMOVED FROM VYCOR PLUS FOR EASE OF INSTALLATION
- C. VYCOR PLUS CAN BE SUBSTITUTED FOR BUILDING PAPER
- D. INSTALL VYCOR PLUS AND VYCOR enV TO FORM WATER-SHEDDING LAPS
- E. REFER TO LOCAL BUILDING CODES FOR WEATHER RESISTIVE BARRIER REQUIREMENTS AND SLOPE REQUIREMENTS
- F. DETAIL ALSO RELEVANT FOR ALL VYCOR FLASHINGS

STUCCO SILL/ POT SHELF/ CHIMNEY SHOULDER

**VYCOR® PLUS SELF-ADHERED FLASHING** 

Drawing: VCRDET-403

Scale: Not to scale

Effective Date: 04/01/09

Supersedes: 01/31/07