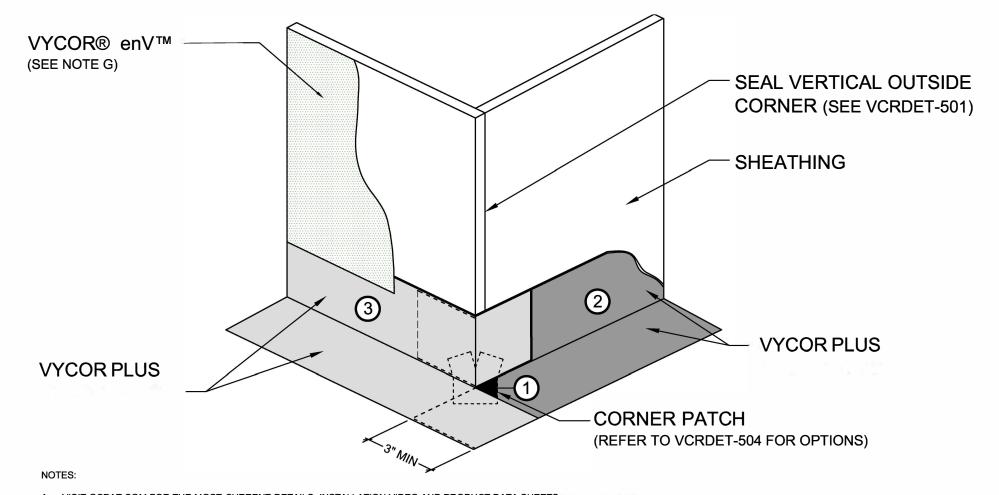

- A. VISIT GCPAT.COM FOR THE MOST CURRENT DETAILS, INSTALLATION VIDEO AND PRODUCT DATA SHEETS
- B. RIPCORD® CAN BE REMOVED FROM VYCOR PLUS FOR EASE OF INSTALLATION
- C. INSTALL VYCOR PLUS IN ORDER AS SHOWN BY NUMBERS
- D. MECHANICALLY FASTEN AS NECESSARY
- E. INSTALL VYCOR PLUS AND VYCOR enV TO FORM WATER-SHEDDING LAPS
- F. DETAIL ALSO RELEVANT FOR ALL VYCOR FLASHINGS
- G. REFER TO LOCAL BUILDING CODE REQUIRMENTS FOR WEATHER REISTIVE BARRIER

**OUTSIDE CORNER** 

**VYCOR® PLUS SELF-ADHERED FLASHING** 

**Drawing: VCRDET-500** 

Scale: Not to scale

Effective Date: 04/01/09

**Supersedes: 01/31/07**