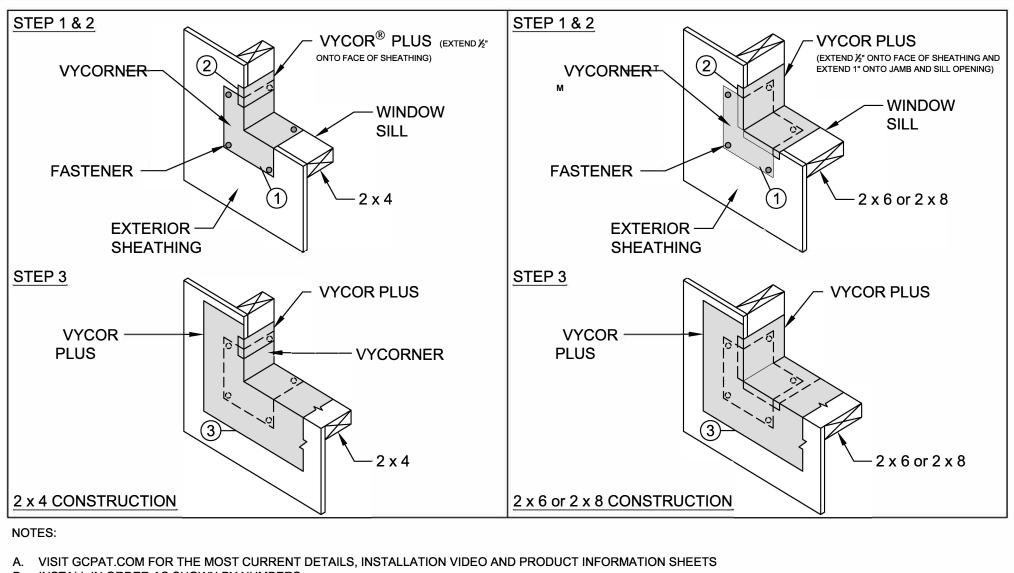

B. INSTALL IN ORDER AS SHOWN BY NUMBERS

gcp app

- C. MECHANICALLY FASTEN THE VYCORNER IN CORNERS AS NECESSARY WITH NAILS OR STAPLES
- D. CHECK LOCAL BUILDING CODES FOR WEATHER RESISTIVE BARRIER REQUIREMENTS AND INSTALL VYCOR PLUS WITH VYCOR enV TO FORM WATER-SHEDDING LAPS
- E. INSTALL VYCOR FLASHING AT WINDOW (SEE VCRDET-100 TO 111)
- F. INSTALL VYCORNER AT BOTH CORNERS OF WINDOW SILL
- G. DETAIL ALSO RELEVANT FOR ALL VYCOR FLASHINGS

| Set of the set of the | INSTALLATION BEFORE WEATHER RESISTIVE       | Drawing: VCRDET-507      |
|-----------------------|---------------------------------------------|--------------------------|
| TX                    | BARRIER                                     | Scale: Not To scale      |
| ied technologies      | VYCORNER <sup>™</sup> PREFABRICATED CORNERS | Effective Date: 04/01/09 |
|                       | FOR WINDOWS AND DOORS                       | Supersedes: 01/31/07     |