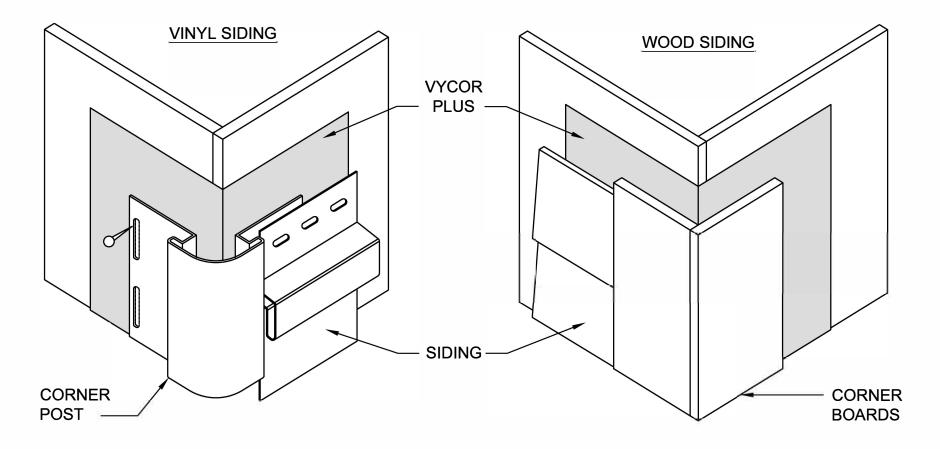

## NOTES:

- A. VISIT GCPAT.COM FOR THE MOST CURRENT DETAILS, INSTALLATION VIDEO AND PRODUCT DATA SHEETS
- B. RIPCORD® CAN BE REMOVED FROM VYCOR PLUS FOR EASE OF INSTALLATION
- C. INSTALL VYCOR PLUS AND WEATHER RESISTIVE BARRIER TO FORM WATER-SHEDDING LAPS
- D. REFER TO LOCAL BUILDING CODES FOR WEATHER RESISTIVE BARRIER REQUIREMENTS
- E. EXTEND VYCOR PLUS BEYOND JOINT BETWEEN SIDING AND CORNER POST/BOARDS
- F. INSTALL VYCOR PLUS ON OUTSIDE CORNER FOR THE HEIGHT OF THE WALL
- G. DETAIL ALSO RELEVANT FOR VYCOR V40 AND VYCOR BUTYL

## WALL-TO-WALL OUTSIDE CORNER

**VYCOR® PLUS SELF-ADHERED FLASHING** 

Drawing: VCRDET-501

Scale: Not to scale

Effective Date: 01/31/07

**Supersedes: 09/01/05**