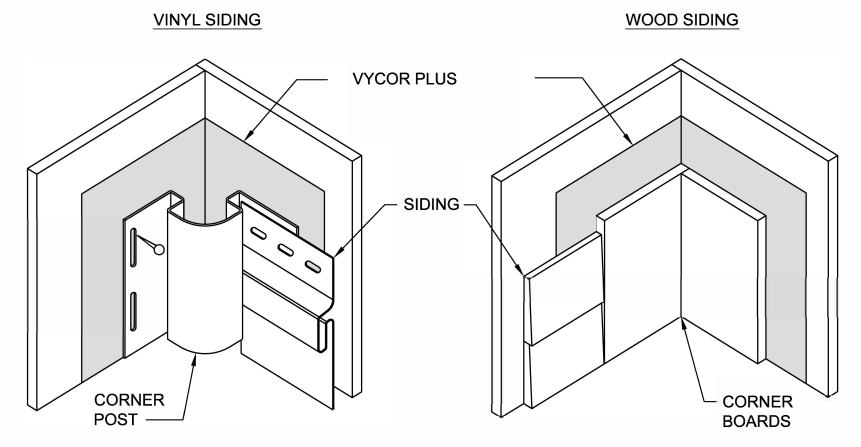

## NOTES:

- VISIT GCPAT.COM FOR THE MOST CURRENT DETAILS. INSTALLATION VIDEO AND PRODUCT DATA SHEETS
- B. RIPCORD® CAN BE REMOVED FROM VYCOR PLUS FOR EASE OF INSTALLATION
- C. INSTALL VYCOR PLUS AND WEATHER RESISTIVE BARRIER TO FORM WATER-SHEDDING LAPS
- D. REFER TO LOCAL BUILDING CODES FOR WEATHER RESISTIVE BARRIER REQUIREMENTS
- E. EXTEND VYCOR PLUS BEYOND JOINT BETWEEN SIDING AND CORNER POST/BOARDS
- F. INSTALL VYCOR PLUS ON INSIDE CORNER FOR THE HEIGHT OF THE WALL
- G. DETAIL ALSO RELEVANT FOR VYCOR V40 AND VYCOR BUTYL

## WALL-TO-WALL INSIDE CORNER

**VYCOR® PLUS SELF-ADHERED FLASHING** 

Drawing: VCRDET-503

Scale: Not to scale

Effective Date: 01/31/07

**Supersedes: 09/01/05**