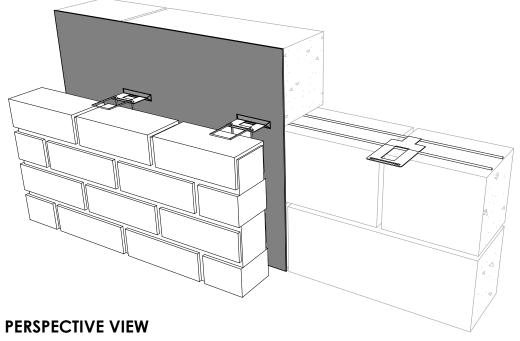

## **SECTION VIEW**

## LEGEND

- 1. PERM-A-BARRIER® LIQUID
- 2. PERM-A-BARRIER® S100 SEALANT FILLET SURROUNDING WIRE TIE PENETRATION (OPTIONAL)

 ALL CMU JOINTS TO BE STRUCK FULL AND FLUSH