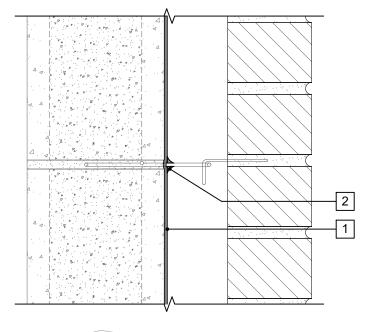

## **SECTION VIEW**

## LEGEND

- 1. PERM-A-BARRIER® LIQUID
- 2. PERM-A-BARRIER® S100 SEALANT FILLET SURROUNDING WIRE TIE PENETRATION (OPTIONAL)

 ALL CMU JOINTS TO BE STRUCK FULL AND FLUSH