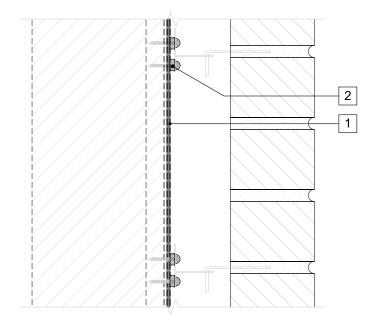

## **SECTION VIEW**

## LEGEND

- 1. PERM-A-BARRIER® VPS 30 MEMBRANE
- 2. PERM-A-BARRIER® \$100, BITUTHENE
  MASTIC, BITUTHENE LIQUID
  MEMBRANE, OR GCP APPROVED
  SEALANT AROUND FASTENER AT
  FRONT AND BACK FACE OF
  MASONRY ANCHOR

\*Refer to air barrier system product data sheet for acceptable SELF-ADHERED FLASHING\* products.

| MASONRY ANCHOR DETAIL - | DRAWING:        | VP\$30-006B |
|-------------------------|-----------------|-------------|
| PERM-A-BARRIER® VPS 30  | SCALE:          | 3" = 1'     |
|                         | EFFECTIVE DATE: | 2020.05.21  |
|                         | SUPERCEDES:     | NEW         |