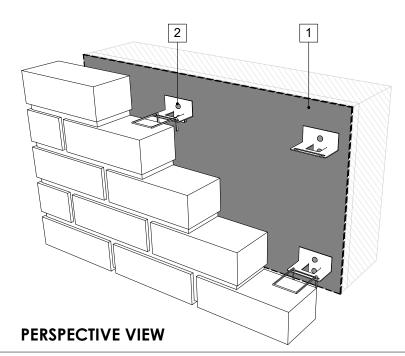

## LEGEND

- 1. PERM-A-BARRIER® VPS 30 MEMBRANE
- 2. PERM-A-BARRIER® \$100, BITUTHENE
  MASTIC, BITUTHENE LIQUID
  MEMBRANE, OR GCP APPROVED
  SEALANT AROUND FASTENER AT
  FRONT AND BACK FACE OF
  MASONRY ANCHOR